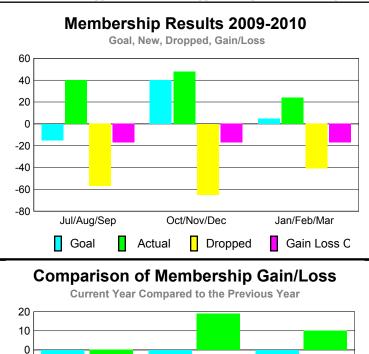

## YTD Status Quo Clubs 2009-2010

|             |                            | MEM                          | BERSH                            | <u>IIP                                   </u> |                                 |
|-------------|----------------------------|------------------------------|----------------------------------|-----------------------------------------------|---------------------------------|
|             |                            | Member<br>200                | Membership<br>2008-2009          |                                               |                                 |
| Month       | Net<br>Memb<br><u>Goal</u> | Actual<br>New<br><u>Memb</u> | Actual<br>Dropped<br><u>Memb</u> | Gain/<br>Loss of<br><u>Memb</u>               | Gain/<br>Loss of<br><u>Memb</u> |
| Jul/Aug/Sep | -15                        | 40                           | -57                              | -17                                           | -42                             |
| Oct/Nov/Dec | 40                         | 48                           | -65                              | -17                                           | 19                              |
| Jan/Feb/Mar | 5                          | 24                           | -41                              | -17                                           | 10                              |
| Totals      | 30                         | 112                          | -163                             | -51                                           | -13                             |