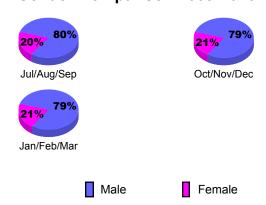

| -57                              | -17                                           | -42                             |
| Oct/Nov/Dec | 40                         | 48                           | -65                              | -17                                           | 19                              |
| Jan/Feb/Mar | 5                          | 24                           | -41                              | -17                                           | 10                              |
| Totals      | 30                         | 112                          | -163                             | -51                                           | -13                             |



## **Gender Comparison 2009-2010**

Oct/Nov/Dec

Jan/Feb/Mar

Previous Year